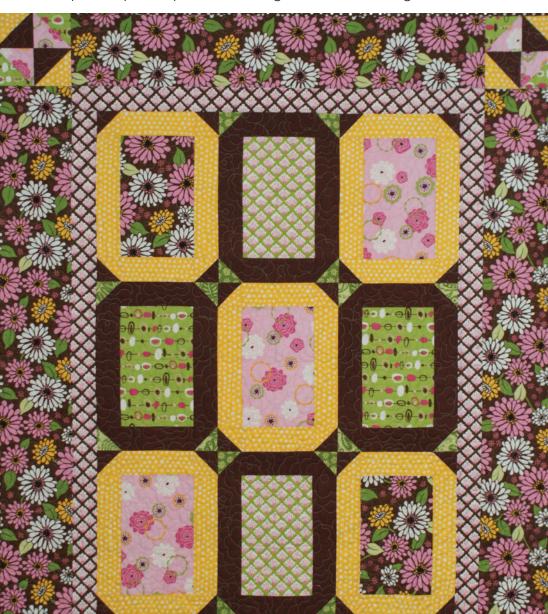

## picture this

Quilt designed by Ann D. Hansen of PixieGirl Quilts Approx. 46.5" x 58" Machine quilted by Wendy Nabhan of Eagle Mountain Quilting

## featuring About Town and mingle

by monaluna

AMN-8956-192 Spring 1-5/8 yards

AMN-8958-192 Spring 1/4 yard

AMN-8959-192 Spring 3/8 yard

AMN-8962-192 Spring 1/4 yard

AMN-8957-192 Spring 1/8 yard

AMN-8963-192 Spring 1/8 yard

AMN-8960-131 Canary 1/2 yard

AMN-8958-54 Melon 3/8 yard

Kona Cotton -Brown 1/2 yard

AMN-8960-172 Spring 1/3 yard

Pattern available to purchase directly from PixieGirl Quilts: p. 801.669.3067 email: pixiegirlquilts@hotmail.com visit www.pixiegirlquilts.com